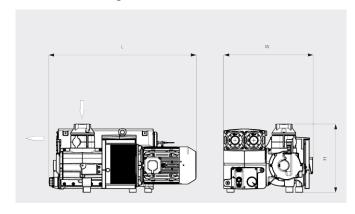

#### Dimensional drawing

| R5 RA 0520 A                               |
|--------------------------------------------|
| 430 / 520 m³/h (50 / 60 Hz)                |
| 0.1 hPa (mbar) (50 / 60 Hz)                |
| 1000 / 1200 min <sup>-1</sup> (50 / 60 Hz) |
| 3.3 / 3.9 kW (50 / 60 Hz)                  |
| 74 / 76 dB(A) (50 / 60 Hz)                 |
| 111                                        |
| 420 kg                                     |
| 1253 x 739 x 563 mm                        |
| G 3"                                       |
|                                            |

\*Gas outlet G 3" optional