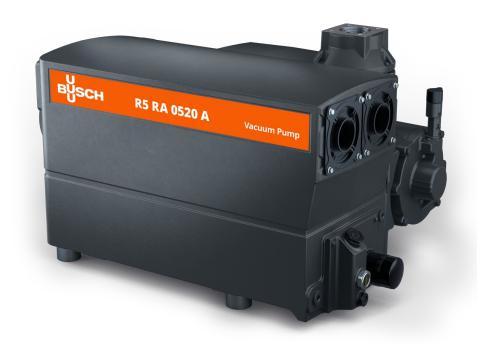

## **R5 RA 0520 A**

Oil-lubricated rotary vane vacuum pump

### **Efficient**

Up to 25% more energy-efficient than comparable rotary vane vacuum pumps, low operating costs, high uptime, reduced heat emission

## **High performance**

High pumping speed at low pressure ranges, designed for continuous operation in the rough vacuum range, best-in-class footprint performance ratio

## **Easy servicing**

40% less spare parts, all service-relevant parts on one side, service routine significantly faster, smooth surface design for easy cleaning

www.buschvacuum.com © Busch Vacuum Solutions 04.07.2023 1/2