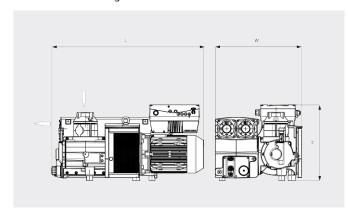

#### Dimensional drawing

|                                        | R5 RA 0520 A ECOTORQUE       |
|----------------------------------------|------------------------------|
| Nominal pumping speed                  | 330 – 520 m³/h               |
| Ultimate pressure                      | 0.1 hPa (mbar)               |
| Nominal motor speed                    | 800 – 1200 min <sup>-1</sup> |
| Power consumption at ultimate pressure | 2.6 – 3.9 kW                 |
| Noise level (ISO 2151)                 | 67 – 76 dB(A)                |
| Oil capacity                           | 111                          |
| Weight approx.                         | 441 kg                       |
| Dimensions (L x W x H)                 | 1253 x 718 x 626 mm          |
| Gas inlet *                            | G 3"                         |

\*Gas outlet G 3" optional