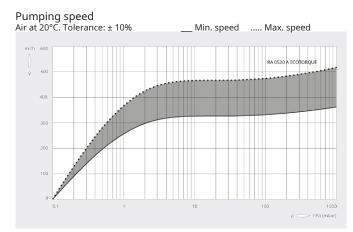

## **High performance**

High pumping speed at low pressure ranges, designed for continuous operation in the rough vacuum range, best-in-class footprint performance ratio

#### Dimensional drawing

|                                        | R5 RA 0520 A ECOTORQUE       |
|----------------------------------------|------------------------------|
| Nominal pumping speed                  | 330 – 520 m³/h               |
| Ultimate pressure                      | 0.1 hPa (mbar)               |
| Nominal motor speed                    | 800 – 1200 min <sup>-1</sup> |
| Power consumption at ultimate pressure | 2.6 – 3.9 kW                 |
| Noise level (ISO 2151)                 | 67 – 76 dB(A)                |
| Oil capacity                           | 111                          |
| Weight approx.                         | 441 kg                       |
| Dimensions (L x W x H)                 | 1253 x 718 x 626 mm          |
| Gas inlet *                            | G 3"                         |