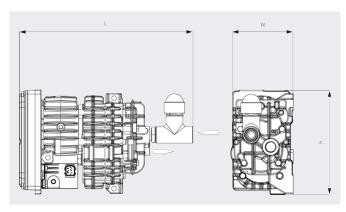

#### Dimensional drawing

#### Pumping speed Air at 20°C. Tolerance: ± 10%

|                        | MINK MB 0018 A         |
|------------------------|------------------------|
| Nominal pumping speed  | 18<br>m³/h             |
| Ultimate pressure      | 600 / 450 hPa (mbar)   |
| Nominal motor rating   | 0.5 kW                 |
| Nominal motor speed    | 6000 min <sup>-1</sup> |
| Ambient temperature    | -40 +40                |
| Noise level (ISO 2151) | 73 dB(A)               |
| Weight approx.         | 6.5 kg                 |
| Dimensions (L x W x H) | 329.5 x 120 x 199 mm   |
| Gas inlet / outlet     | G ¾" / G ½"            |