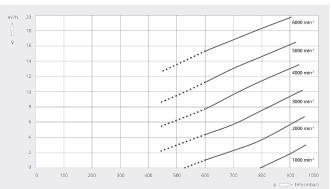

#### Pumping speed Air at 20°C. Tolerance: ± 10%

|                        | MINK MB 0018 A         |
|------------------------|------------------------|
| Nominal pumping speed  | 18<br>m³/h             |
| Ultimate pressure      | 600 / 450 hPa (mbar)   |
| Nominal motor rating   | 0.5 kW                 |
| Nominal motor speed    | 6000 min <sup>-1</sup> |
| Ambient temperature    | -40 +40                |
| Noise level (ISO 2151) | 73 dB(A)               |
| Weight approx.         | 6.5 kg                 |
| Dimensions (L x W x H) | 329.5 x 120 x 199 mm   |
| Gas inlet / outlet     | G ¾" / G ½"            |