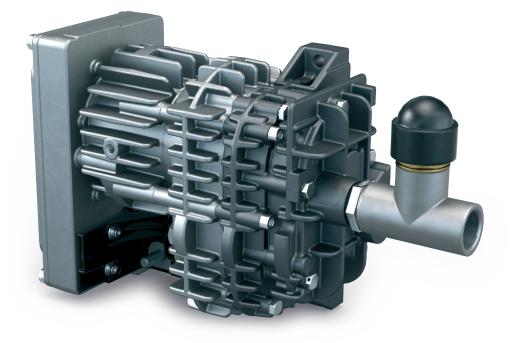

## **MINK MB 0018 A**

Dry claw vacuum pump

## Compact

Small footprint due to "all-in-one" design