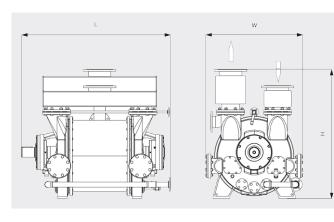

#### Dimensional drawing

Pumping speed Dry air at 20°C. Tolerance: ± 10%, in accordance with HEI and Pneurop 6612

|                                 | DOLPHIN LR 0420 A           | DOLPHIN LR 0580 A           |
|---------------------------------|-----------------------------|-----------------------------|
| Nominal pumping speed           | 2250 – 3830 m³/h            | 2900 – 5300 m³/h            |
| Ultimate pressure               | 33 hPa (mbar)               | 33 hPa (mbar)               |
| Nominal motor rating            | 55 – 132 kW                 | 75 – 185 kW                 |
| Rotational speed of vacuum pump | 472 - 790 min <sup>-1</sup> | 372 – 660 min <sup>-1</sup> |
| Noise level (ISO 2151)          | ≤ 85 dB(A)                  | ≤ 85 dB(A)                  |
| Weight approx.                  | 1572 kg                     | 2233 kg                     |
| Dimensions (L x W x H)          | 1670 x 1030 x 1360 mm       | 1819 x 1160 x 1570 mm       |
| Gas inlet / outlet              | DN 200 PN 10 / DN 200 PN 10 | DN 250 PN 10 / DN 250 PN 10 |