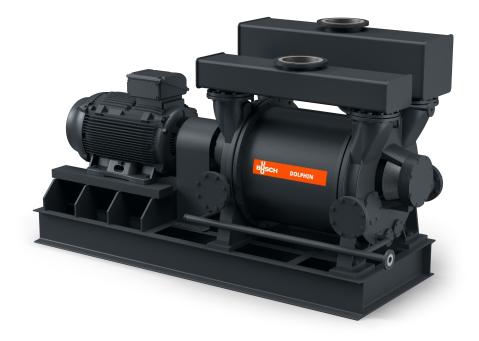

## **DOLPHIN LR 0420/0580 A**

Liquid ring vacuum pumps

### Robust

Proven technology, reliable operation, extremely high vapor and particle tolerance, specially designed for challenging environments like mining, power plants, sugar production, pulp and paper industry, steel production etc.

## **High performance**

High-capacity, high pumping speeds

## **Flexible**

Modular design, choice of cast iron (EN-GJL-200) housing with ductile cast iron impeller or all 304 grade, or 316L grade corrosion-free stainless steel material, operating fluids other than water possible, operation as compressor possible