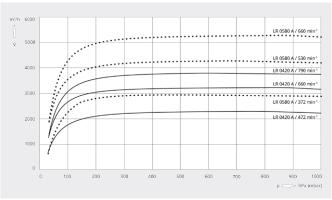

#### Dimensional drawing

Pumping speed Dry air at 20°C. Tolerance: ± 10%, in accordance with HEI and Pneurop 6612

|                                 | DOLPHIN LR 0420 A           | DOLPHIN LR 0580 A           |
|---------------------------------|-----------------------------|-----------------------------|
| Nominal pumping speed           | 2250 – 3830 m³/h            | 2900 – 5300 m³/h            |
| Ultimate pressure               | 33 hPa (mbar)               | 33 hPa (mbar)               |
| Nominal motor rating            | 55 – 132 kW                 | 75 – 185 kW                 |
| Rotational speed of vacuum pump | 472 - 790 min <sup>-1</sup> | 372 – 660 min <sup>-1</sup> |
| Noise level (ISO 2151)          | ≤ 85 dB(A)                  | ≤ 85 dB(A)                  |
| Weight approx.                  | 1572 kg                     | 2233 kg                     |
| Dimensions (L x W x H)          | 1670 x 1030 x 1360 mm       | 1819 x 1160 x 1570 mm       |
| Gas inlet / outlet              | DN 200 PN 10 / DN 200 PN 10 | DN 250 PN 10 / DN 250 PN 10 |