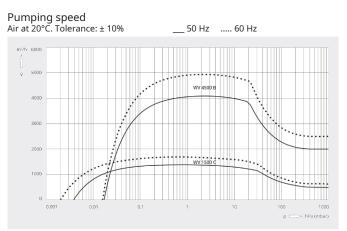

#### Dimensional drawing

|                            | PANDA WV 4500 B                            |
|----------------------------|--------------------------------------------|
| Nominal pumping speed      | 4500 / 5400 m³/h (50 / 60 Hz)              |
| Pumping speed              | 4100 / 4950 m³/h (50 / 60 Hz)              |
| Max. differential pressure | 25 hPa (mbar) (50 / 60 Hz)                 |
| Nominal motor rating       | 11.0 / 12.6 kW (50 / 60 Hz)                |
| Nominal motor speed        | 3000 / 3600 min <sup>-1</sup> (50 / 60 Hz) |
| Weight approx.             | 690 kg                                     |
| Dimensions (L x W x H)     | 690 x 690 x 510 mm                         |
| Gas inlet / outlet         | DN 250 ISO / DN 160 ISO                    |