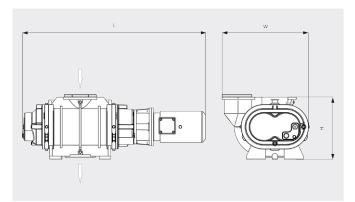

#### Dimensional drawing

|                            | PANDA WV 4500 B                            |
|----------------------------|--------------------------------------------|
| Nominal pumping speed      | 4500 / 5400 m³/h (50 / 60 Hz)              |
| Pumping speed              | 4100 / 4950 m³/h (50 / 60 Hz)              |
| Max. differential pressure | 25 hPa (mbar) (50 / 60 Hz)                 |
| Nominal motor rating       | 11.0 / 12.6 kW (50 / 60 Hz)                |
| Nominal motor speed        | 3000 / 3600 min <sup>-1</sup> (50 / 60 Hz) |
| Weight approx.             | 690 kg                                     |
| Dimensions (L x W x H)     | 690 x 690 x 510 mm                         |
| Gas inlet / outlet         | DN 250 ISO / DN 160 ISO                    |