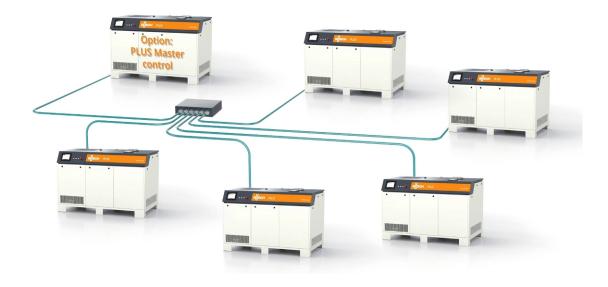

## **R5 PLUS Master Control**

The Intelligent Solution for Your Vacuum Process

## **Reduced operating costs**

Optimization of operating speed and time of each vacuum pump. PLUS Master Control minimizes number of pumps operating and optimizes rotational speed to exact level required by process.

## **Maintenance planning**

Synchronize or de-synchronize vacuum units operating hours to group or split service operations.

## **Increased uptime**

Predictive maintenance through live condition monitoring. Warnings if application requires and anticipates maintenance. Prevention of unplanned downtime through self-adaptability of the system. Prioritizes vacuum units which do not require short-term maintenance.