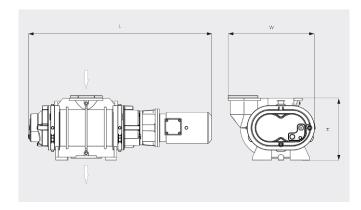

#### Dimensional drawing

|                            | PANDA WV 4500 B                            |
|----------------------------|--------------------------------------------|
| Nominal pumping speed      | 4500 / 5400 m³/h (50 / 60 Hz)              |
| Pumping speed              | 4100 / 4950 m³/h (50 / 60 Hz)              |
| Max. differential pressure | 25 hPa (mbar) (50 / 60 Hz)                 |
| Nominal motor rating       | 11.0 / 12.6 kW (50 / 60 Hz)                |
| Nominal motor speed        | 3000 / 3600 min <sup>-1</sup> (50 / 60 Hz) |
| Weight approx.             | 690 kg                                     |
| Dimensions (L x W x H)     | 690 x 690 x 510 mm                         |
| Gas inlet / outlet         | DN 250 ISO / DN 160 ISO                    |