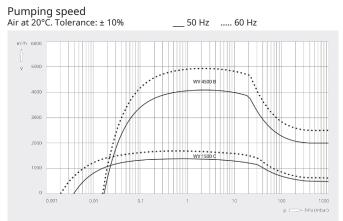

#### Dimensional drawing

|                            | PANDA WV 4500 B                            |
|----------------------------|--------------------------------------------|
| Nominal pumping speed      | 4500 / 5400 m³/h (50 / 60 Hz)              |
| Pumping speed              | 4100 / 4950 m³/h (50 / 60 Hz)              |
| Max. differential pressure | 25 hPa (mbar) (50 / 60 Hz)                 |
| Nominal motor rating       | 11.0 / 12.6 kW (50 / 60 Hz)                |
| Nominal motor speed        | 3000 / 3600 min <sup>-1</sup> (50 / 60 Hz) |
| Weight approx.             | 690 kg                                     |
| Dimensions (L x W x H)     | 690 x 690 x 510 mm                         |
| Gas inlet / outlet         | DN 250 ISO / DN 160 ISO                    |