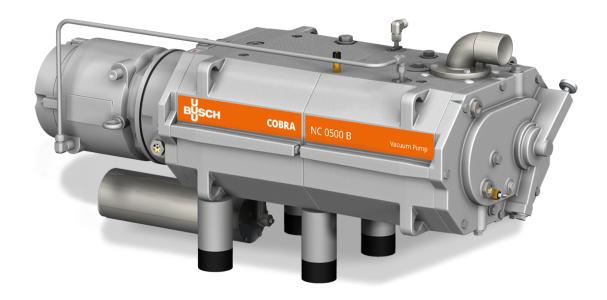

# **COBRA NC 0500 B**

Dry screw vacuum pump

### **High performance**

Advanced screw design, patented self-balancing screws, specially designed for vacuum packaging

#### **Efficient**

Low cost of ownership, minimal maintenance, long service intervals, high uptime, efficient water cooling

### **Easy cleaning**

Smooth surface design, can be cleaned using steam jets and conventional detergents

www.buschvacuum.com © Busch Vacuum Solutions 08.08.2021 1/2