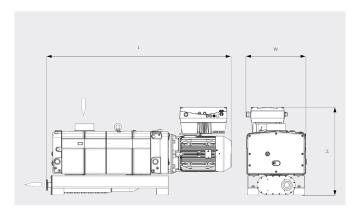

#### Dimensional drawing

#### Pumping speed Air at 20°C. Tolerance: ± 10%

|                        | COBRA NC 0500 B        |
|------------------------|------------------------|
| Nominal pumping speed  | 490 m³/h               |
| Ultimate pressure      | 0.01 hPa (mbar)        |
| Nominal motor rating   | 9.0 kW                 |
| Nominal motor speed    | 2930 min <sup>-1</sup> |
| Operating voltage      | 190-210 / 380-420 V    |
| Noise level (ISO 2151) | 69 dB(A)               |
| Weight approx.         | 460 kg                 |
| Dimensions (L x W x H) | 1163 x 485 x 557 mm    |
| Gas inlet / outlet     | G2" / G1½"             |