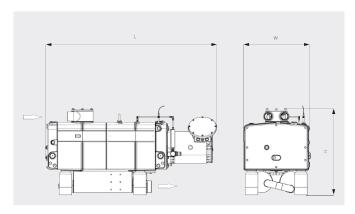

#### Dimensional drawing

|                        | COBRA NF 0750 A        | COBRA NF 0950 A        |
|------------------------|------------------------|------------------------|
| Nominal pumping speed  | max. 750 m³/h          | max. 950 m³/h          |
| Ultimate pressure      | 0.05 hPa (mbar)        | 0.01 hPa (mbar)        |
| Nominal motor rating   | 15 kW                  | 18.5 kW                |
| Nominal motor speed    | 3600 min <sup>-1</sup> | 4320 min <sup>-1</sup> |
| Noise level (ISO 2151) | ≤ 66 dB(A)             | ≤ 69 dB(A)             |
| Weight approx.         | 800 kg                 | 800 kg                 |
| Dimensions (L x W x H) | 1347 x 527 x 685 mm    | 1347 x 527 x 685 mm    |
| Gas inlet / outlet     | G3"/2x G2" / G3"       | G3"/2x G2" / G3"       |