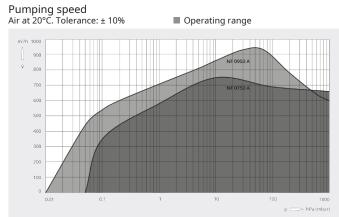

#### Dimensional drawing

|                        | COBRA NF 0750 A        | COBRA NF 0950 A        |
|------------------------|------------------------|------------------------|
| Nominal pumping speed  | max. 750 m³/h          | max. 950 m³/h          |
| Ultimate pressure      | 0.05 hPa (mbar)        | 0.01 hPa (mbar)        |
| Nominal motor rating   | 15 kW                  | 18.5 kW                |
| Nominal motor speed    | 3600 min <sup>-1</sup> | 4320 min <sup>-1</sup> |
| Noise level (ISO 2151) | ≤ 66 dB(A)             | ≤ 69 dB(A)             |
| Weight approx.         | 800 kg                 | 800 kg                 |
| Dimensions (L x W x H) | 1347 x 527 x 685 mm    | 1347 x 527 x 685 mm    |
| Gas inlet / outlet     | G3"/2x G2" / G3"       | G3"/2x G2" / G3"       |