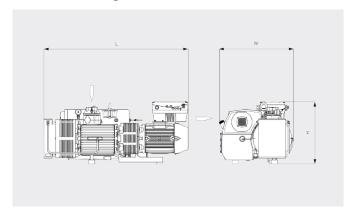

#### Dimensional drawing

|                                              | R5 RA 0840 A ECOTORQUE       |
|----------------------------------------------|------------------------------|
| Nominal pumping speed                        | 390 – 840 m³/h               |
| Ultimate pressure (Gas-ballast valve closed) | 0.1 hPa (mbar)               |
| Nominal motor speed                          | 700 – 1400 min <sup>-1</sup> |
| Power consumption at ultimate pressure       | 4.4 – 9.3 kW                 |
| Sound pressure level (ISO 2151), KpA = 3 dB  | 80 dB(A)                     |
| Oil capacity                                 | 15                           |
| Weight approx.                               | 580 kg                       |
| Dimensions (L x W x H)                       | 1680 x 865 x 724 mm          |
| Gas inlet                                    | G 3"                         |

\*Gas outlet G 3" optional