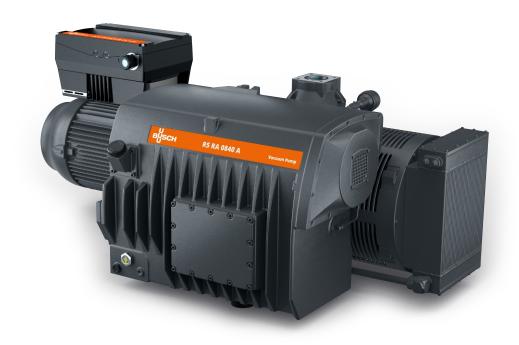

## **R5 RA 0840 A ECOTORQUE**

**Oil-Lubricated Rotary Vane Vacuum Pumps** 





### **Efficient**

Up to 50% energy savings thanks to the variable speed drive (ECOTORQUE), Ecomode with automatic start and stop function

#### **Flexible**

Precise adjustment of vacuum level (pressure control) and pumping speed (speed control) to process requirements, compatible with a wide range of supply voltages, easy control and monitoring of up to eight vacuum pumps with optional ECOTORQUE Master Control

## **High performance**

High pumping speed at low pressure ranges, designed for continuous operation in the rough vacuum range, best-in-class footprint performance ratio

Accessories, spare parts and options

- Single or double gas-ballast valve, manual or solenoid operation
- Various inlet filters

- Various temperature and pressure gauges
- Energy recuperation kit with water/