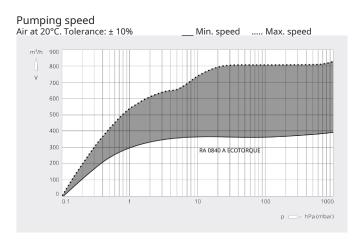

## **High performance**

High pumping speed at low pressure ranges, designed for continuous operation in the rough vacuum range, best-in-class footprint performance ratio

Accessories, spare parts and options

#### Dimensional drawing

|                                              | R5 RA 0840 A ECOTORQUE       |
|----------------------------------------------|------------------------------|
| Nominal pumping speed                        | 390 – 840 m³/h               |
| Ultimate pressure (Gas-ballast valve closed) | 0.1 hPa (mbar)               |
| Nominal motor speed                          | 700 – 1400 min <sup>-1</sup> |
| Power consumption at ultimate pressure       | 4.4 – 9.3 kW                 |
| Sound pressure level (ISO 2151), KpA = 3 dB  | 80 dB(A)                     |
| Oil capacity                                 | 15                           |
| Weight approx.                               | 580 kg                       |
| Dimensions (L x W x H)                       | 1680 x 865 x 724 mm          |
| Gas inlet                                    | G 3"                         |