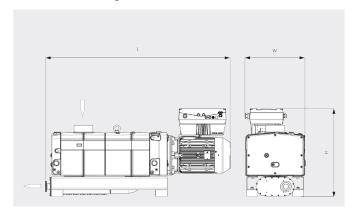

#### Dimensional drawing

|                                             | COBRA NX 0950 A ECOTORQUE       |
|---------------------------------------------|---------------------------------|
| Nominal pumping speed                       | max. 950 m³/h                   |
| Ultimate pressure                           | 0.01 hPa (mbar)                 |
| Nominal motor rating                        | 18.5 kW                         |
| Nominal motor speed                         | 4320 min <sup>-1</sup>          |
| Sound pressure level (ISO 2151), KpA = 3 dB | 75 dB(A)                        |
| Weight approx.                              | 1000 kg                         |
| Dimensions (L x W x H)                      | 1672 x 557 x 776 mm             |
| Gas inlet / outlet                          | G3" + ISO-K DN100 / ISO-K DN100 |