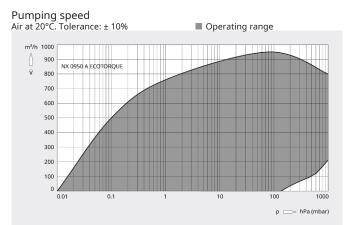

#### Dimensional drawing

|                                             | COBRA NX 0950 A ECOTORQUE       |
|---------------------------------------------|---------------------------------|
| Nominal pumping speed                       | max. 950 m³/h                   |
| Ultimate pressure                           | 0.01 hPa (mbar)                 |
| Nominal motor rating                        | 18.5 kW                         |
| Nominal motor speed                         | 4320 min <sup>-1</sup>          |
| Sound pressure level (ISO 2151), KpA = 3 dB | 75 dB(A)                        |
| Weight approx.                              | 1000 kg                         |
| Dimensions (L x W x H)                      | 1672 x 557 x 776 mm             |
| Gas inlet / outlet                          | G3" + ISO-K DN100 / ISO-K DN100 |