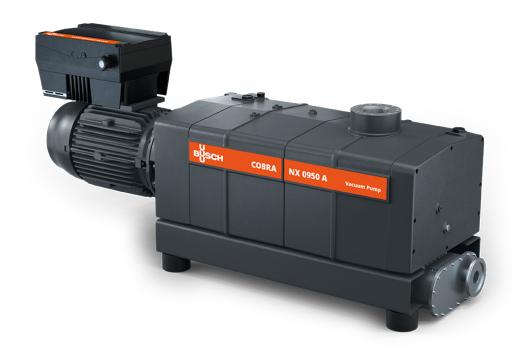

## COBRA NX 0950 A ECOTORQUE

Dry screw vacuum pump

### **High performance**

Advanced screw design, patented self-balancing screws, excellent running qualities, perfectly suited for vacuum drying, freeze drying, degassing, heat treatment, thermoforming and many more