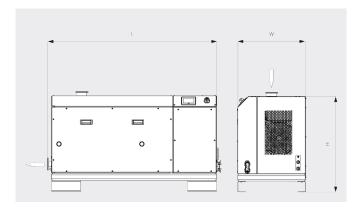

#### Dimensional drawing

|                                            | COBRA DX 0650 A PLUS           | COBRA DX 0950 A PLUS    |
|--------------------------------------------|--------------------------------|-------------------------|
| Nominal pumping speed                      | max. 650 m³/h                  | max. 950 m³/h           |
| Ultimate pressure                          | ≤ 0.1 hPa (mbar)               | ≤ 0.01 hPa (mbar)       |
| Nominal motor rating                       | 15 kW                          | 18.5 kW                 |
| Nominal motor speed                        | 3000 min <sup>-1</sup> (50 Hz) | 4320 min <sup>-1</sup>  |
| Noise level (ISO 2151 at 50 Hz – Standard) | ≤ 67 dB(A)                     | ≤ 75 dB(A)              |
| Weight approx.                             | 1125 kg                        | 1125 kg                 |
| Dimensions (L x W x H)                     | 1700 x 700 x 1000 mm           | 1700 x 700 x 1000 mm    |
| Gas inlet / outlet                         | DN 100 ISO / DN 100 ISO        | DN 100 ISO / DN 100 ISO |