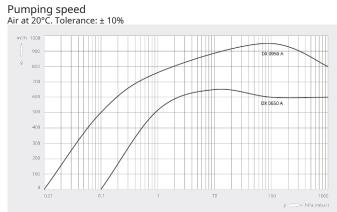

#### Dimensional drawing

|                                            | COBRA DX 0650 A PLUS           | COBRA DX 0950 A PLUS    |
|--------------------------------------------|--------------------------------|-------------------------|
| Nominal pumping speed                      | max. 650 m³/h                  | max. 950 m³/h           |
| Ultimate pressure                          | ≤ 0.1 hPa (mbar)               | ≤ 0.01 hPa (mbar)       |
| Nominal motor rating                       | 15 kW                          | 18.5 kW                 |
| Nominal motor speed                        | 3000 min <sup>-1</sup> (50 Hz) | 4320 min <sup>-1</sup>  |
| Noise level (ISO 2151 at 50 Hz – Standard) | ≤ 67 dB(A)                     | ≤ 75 dB(A)              |
| Weight approx.                             | 1125 kg                        | 1125 kg                 |
| Dimensions (L x W x H)                     | 1700 x 700 x 1000 mm           | 1700 x 700 x 1000 mm    |
| Gas inlet / outlet                         | DN 100 ISO / DN 100 ISO        | DN 100 ISO / DN 100 ISO |