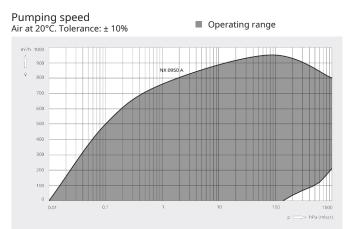

#### Dimensional drawing

|                        | COBRA NX 0950 A                 |
|------------------------|---------------------------------|
| Nominal pumping speed  | max. 950 m³/h                   |
| Ultimate pressure      | 0.01 hPa (mbar)                 |
| Nominal motor rating   | 18.5 kW                         |
| Nominal motor speed    | 4320 min <sup>-1</sup>          |
| Noise level (ISO 2151) | 75 dB(A)                        |
| Weight approx.         | 1000 kg                         |
| Dimensions (L x W x H) | 1672 x 526 x 776 mm             |
| Gas inlet / outlet     | G3" + ISO-K DN100 / ISO-K DN100 |