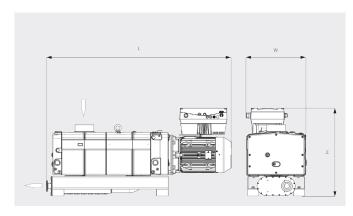

#### Dimensional drawing

|                        | COBRA NX 0950 A                 |
|------------------------|---------------------------------|
| Nominal pumping speed  | max. 950 m³/h                   |
| Ultimate pressure      | 0.01 hPa (mbar)                 |
| Nominal motor rating   | 18.5 kW                         |
| Nominal motor speed    | 4320 min <sup>-1</sup>          |
| Noise level (ISO 2151) | 75 dB(A)                        |
| Weight approx.         | 1000 kg                         |
| Dimensions (L x W x H) | 1672 x 526 x 776 mm             |
| Gas inlet / outlet     | G3" + ISO-K DN100 / ISO-K DN100 |