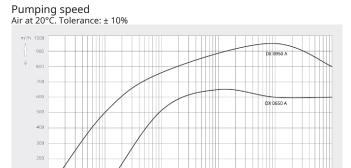

#### Dimensional drawing

|                                             | COBRA DX 0650 A                | COBRA DX 0950 A         |
|---------------------------------------------|--------------------------------|-------------------------|
| Nominal pumping speed                       | max. 650 m³/h                  | max. 950 m³/h           |
| Ultimate pressure without gas-ballast valve | 0.1 hPa (mbar)                 | 0.01 hPa (mbar)         |
| Nominal motor rating                        | 15 kW                          | 18.5 kW                 |
| Nominal motor speed                         | 3000 min <sup>-1</sup> (50 Hz) | 4320 min <sup>-1</sup>  |
| Noise level (ISO 2151 at 50 Hz – Standard)  | ≤ 67 dB(A)                     | ≤ 75 dB(A)              |
| Weight approx.                              | 1125 kg                        | 1125 kg                 |
| Dimensions (L x W x H)                      | 1700 x 700 x 1000 mm           | 1700 x 700 x 1000 mm    |
| Gas inlet / outlet                          | DN 100 ISO / DN 100 ISO        | DN 100 ISO / DN 100 ISO |