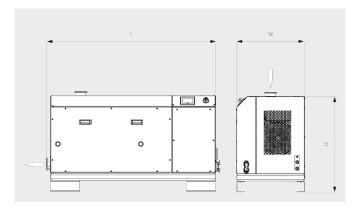

#### Dimensional drawing

|                                             | COBRA DX 0650 A                | COBRA DX 0950 A         |
|---------------------------------------------|--------------------------------|-------------------------|
| Nominal pumping speed                       | max. 650 m³/h                  | max. 950 m³/h           |
| Ultimate pressure without gas-ballast valve | 0.1 hPa (mbar)                 | 0.01 hPa (mbar)         |
| Nominal motor rating                        | 15 kW                          | 18.5 kW                 |
| Nominal motor speed                         | 3000 min <sup>-1</sup> (50 Hz) | 4320 min <sup>-1</sup>  |
| Noise level (ISO 2151 at 50 Hz – Standard)  | ≤ 67 dB(A)                     | ≤ 75 dB(A)              |
| Weight approx.                              | 1125 kg                        | 1125 kg                 |
| Dimensions (L x W x H)                      | 1700 x 700 x 1000 mm           | 1700 x 700 x 1000 mm    |
| Gas inlet / outlet                          | DN 100 ISO / DN 100 ISO        | DN 100 ISO / DN 100 ISO |