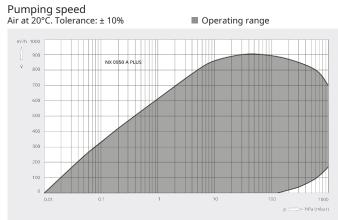

#### Dimensional drawing

|                        | COBRA NX 0950 A PLUS                |
|------------------------|-------------------------------------|
| Nominal pumping speed  | max. 900 m³/h                       |
| Ultimate pressure      | 0.01 hPa (mbar)                     |
| Nominal motor rating   | 18.5 kW                             |
| Nominal motor speed    | 4320 min <sup>-1</sup>              |
| Noise level (ISO 2151) | 63 dB(A)                            |
| Approximate weight     | 1200 kg                             |
| Dimensions (L x W x H) | 1855 x 1050 x 1272 mm               |
| Gas inlet / outlet     | DN 100 ISO + G3" / DN 100 ISO + G3" |