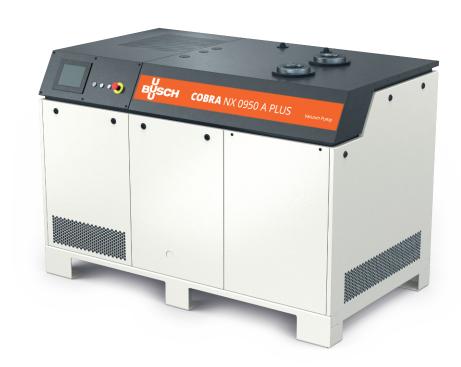

# **COBRA NX 0950 A PLUS**

Dry screw vacuum pump





## **Control and monitoring**

Ready for Industry 4.0 providing remote control, condition monitoring and communication protocols

#### **Cost savings**

Reduced energy consumption and minimized operating costs, variable speed drive

### **Proven technology**

Reliable operation thanks to proven dry screw vacuum technology, advanced screw design, minimal maintenance

www.buschvacuum.com © Busch Vacuum Solutions 14.09.2022 1/2

# **COBRA NX 0950 A PLUS**

Dry screw vacuum pump



#### Dimensional drawing





|                        | COBRA NX 0950 A PLUS                |
|------------------------|-------------------------------------|
| Nominal pumping speed  | max. 900 m³/h                       |
| Ultimate pressure      | 0.01 hPa (mbar)                     |
| Nominal motor rating