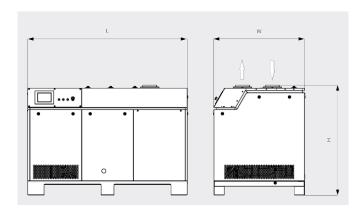

#### Dimensional drawing

|                        | COBRA NX 0950 A PLUS                |
|------------------------|-------------------------------------|
| Nominal pumping speed  | max. 900 m³/h                       |
| Ultimate pressure      | 0.01 hPa (mbar)                     |
| Nominal motor rating   | 18.5 kW                             |
| Nominal motor speed    | 4320 min <sup>-1</sup>              |
| Noise level (ISO 2151) | 63 dB(A)                            |
| Approximate weight     | 1200 kg                             |
| Dimensions (L x W x H) | 1855 x 1050 x 1272 mm               |
| Gas inlet / outlet     | DN 100 ISO + G3" / DN 100 ISO + G3" |