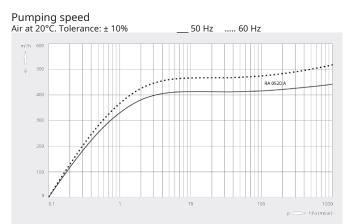

## **High performance**

High pumping speed at low pressure ranges, designed for continuous operation in the rough vacuum range, best-in-class footprint performance ratio

#### Dimensional drawing

|                                        | R5 RA 0520 A                               |
|----------------------------------------|--------------------------------------------|
| Nominal pumping speed                  | 430 / 520 m³/h (50 / 60 Hz)                |
| Ultimate pressure                      | 0.1 hPa (mbar) (50 / 60 Hz)                |
| Nominal motor speed                    | 1000 / 1200 min <sup>-1</sup> (50 / 60 Hz) |
| Power consumption at ultimate pressure | 3.3 / 3.9 kW (50 / 60 Hz)                  |
| Noise level (ISO 2151)                 | 74 / 76 dB(A) (50 / 60 Hz)                 |
| Oil capacity                           | 111                                        |
| Weight approx.                         | 420 kg                                     |
| Dimensions (L x W x H)                 | 1253 x 739 x 563 mm                        |
| Gas inlet *                            | G 3"                                       |
| Gas inlet *                            | G3"                                        |