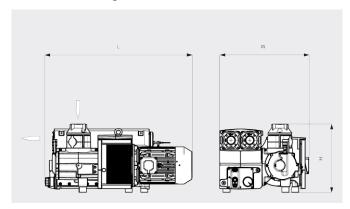

#### Dimensional drawing

|                                        | R5 RA 0520 A                               |
|----------------------------------------|--------------------------------------------|
| Nominal pumping speed                  | 430 / 520 m³/h (50 / 60 Hz)                |
| Ultimate pressure                      | 0.1 hPa (mbar) (50 / 60 Hz)                |
| Nominal motor speed                    | 1000 / 1200 min <sup>-1</sup> (50 / 60 Hz) |
| Power consumption at ultimate pressure | 3.3 / 3.9 kW (50 / 60 Hz)                  |
| Noise level (ISO 2151)                 | 74 / 76 dB(A) (50 / 60 Hz)                 |
| Oil capacity                           | 111                                        |
| Weight approx.                         | 420 kg                                     |
| Dimensions (L x W x H)                 | 1253 x 739 x 563 mm                        |
| Gas inlet *                            | G 3"                                       |
| Gas inlet *                            | G3"                                        |

\*Gas outlet G 3" optional