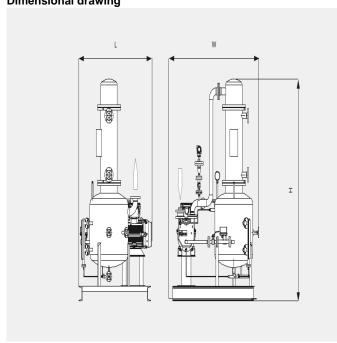

#### **Dimensional drawing**

#### The following technical values refer to ISO 50 Hz

|                        | AP 0260 A             | AP 0330 A             |
|------------------------|-----------------------|-----------------------|
| Nominal pumping speed  | 200 m³/h              | 280 m³/h              |
| Ultimate pressure      | 33 hPa (mbar)         | 33 hPa (mbar)         |
| Nominal motor rating   | 5.5 kW                | 7.5 kW                |
| Nominal motor speed    | 1450 min-1            | 1450 min-1            |
| Weight approx.         | 700 kg                | 750 kg                |
| Dimensions (L x W x H) | 1400 x 1300 x 2300 mm | 1400 x 1300 x 2300 mm |
| Gas inlet              | DN 50                 | DN 50                 |
| Gas outlet             | DN 65                 | DN 65                 |