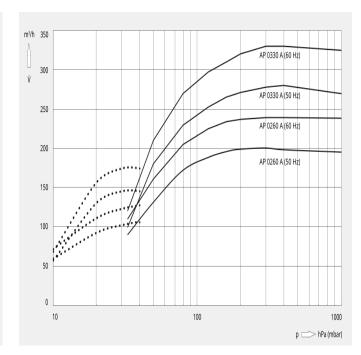

#### The following technical values refer to ISO 50 Hz

|                        | AP 0260 A             | AP 0330 A             |
|------------------------|-----------------------|-----------------------|
| Nominal pumping speed  | 200 m³/h              | 280 m³/h              |
| Ultimate pressure      | 33 hPa (mbar)         | 33 hPa (mbar)         |
| Nominal motor rating   | 5.5 kW                | 7.5 kW                |
| Nominal motor speed    | 1450 min-1            | 1450 min-1            |
| Weight approx.         | 700 kg                | 750 kg                |
| Dimensions (L x W x H) | 1400 x 1300 x 2300 mm | 1400 x 1300 x 2300 mm |
| Gas inlet              | DN 50                 | DN 50                 |
| Gas outlet             | DN 65                 | DN 65                 |

### The following technical values refer to ISO 60 Hz

|                       | AP 0260 A                             | AP 0330 A                             |
|-----------------------|---------------------------------------|---------------------------------------|
| Nominal pumping speed | 240 m³/h                              | 330 m³/h                              |
| Ultimate pressure     | 10 (with optional ejector) hPa (mbar) | 10 (with optional ejector) hPa (mbar) |

# **APOVAC AP 0260/0330 A**

Vacuum systems for chemical and pharmaceutical industries

|                        | AP 0260 A              | AP 0330 A             |
|------------------------|------------------------|-----------------------|
| Nominal motor rating   | 7.5 kW                 | 11.0 kW               |
| Nominal motor speed    | 1750 min <sup>-1</sup> | 1750 min-1            |
| Weight approx.         | 700 kg                 | 750 kg                |
| Dimensions (L x W x H) | 1400 x 1300 x 2300 mm  | 1400 x 1300 x 2300 mm |
| Gas inlet              | DN 50                  | DN 50                 |
| Gas outlet             | DN 65                  | DN 65                 |