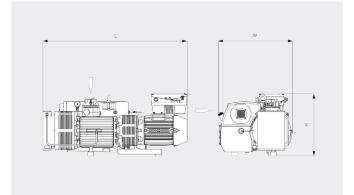

#### Dimensional drawing

|                                              | R5 RA 0840 A ECOTORQUE       |
|----------------------------------------------|------------------------------|
| Nominal pumping speed                        | 390 – 840 m³/h               |
| Ultimate pressure (Gas-ballast valve closed) | 0.1 hPa (mbar)               |
| Nominal motor speed                          | 700 – 1400 min <sup>-1</sup> |
| Power consumption at ultimate pressure       | 4.4 – 9.3 kW                 |
| Sound pressure level (ISO 2151), KpA = 3 dB  | 80 dB(A)                     |
| Oil capacity                                 | 15                           |
| Weight approx.                               | 580 kg                       |
| Dimensions (L x W x H)                       | 1680 x 865 x 724 mm          |
| Gas inlet                                    | G 3"                         |