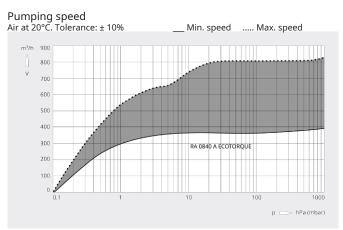

e adjustment of vacuum level (pressure control) and pumping speed (speed control) to process requirements, compatible with a wide range of supply voltages, easy control and monitoring of up to eight vacuum pumps with optional ECOTORQUE Master Control

### **High performance**

High pumping speed at low pressure ranges, designed for continuous operation in the rough vacuum range, best-in-class footprint performance ratio

Accessories, spare parts and options

- Single or double gas-ballast valve, manual or solenoid operation
- Various inlet filters

- Various temperature and pressure gauges
- Energy recuperation kit with water/oil heat exchanger
- Vacuum pump oils for all applications

# **R5 RA 0840 A ECOTORQUE**

**Oil-Lubricated Rotary Vane Vacuum Pumps** 



#### Dimensional drawing





|                                              | R5 RA 0840 A ECOTORQUE       |
|----------------------------------------------|------------------------------|
| Nominal pumping speed                        | 390 – 840 m³/h               |
| Ultimate pressure (Gas-ballast valve closed) | 0.1 hPa (mbar)               |
| Nominal motor speed                          | 700 – 1400 min <sup>-1</sup> |
| Power consumption at ultimate pressure       | 4.4 – 9.3 kW                 |
| Sound pressure level (ISO 2151), KpA = 3 dB  | 80 dB(A)                     |
| Oil capacity                                 | 15                           |
| Weight approx.                               | 580 kg                       |
| Dimensions (L x W x H)                       | 1680 x 865 x 724 mm