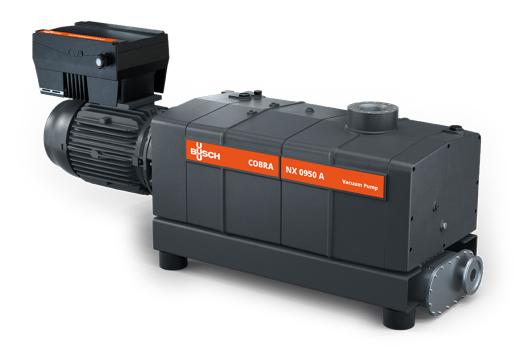

# COBRA NX 0950 A ECOTORQUE

Dry screw vacuum pump

### **High performance**

Advanced screw design, patented self-balancing screws, excellent running qualities, perfectly suited for vacuum drying, freeze drying, degassing, heat treatment, thermoforming and many more