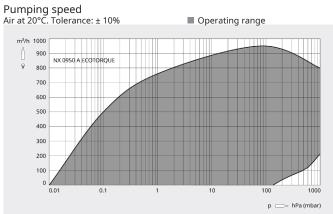

### **Flexible**

Precise adjustment of vacuum level (pressure control) and pumping speed (speed control) to process requirements, compatible with a wide range of supply voltages, easy control and monitoring of up to eight vacuum pumps with optional ECOTORQUE Master Control