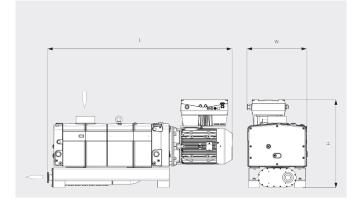

#### Dimensional drawing

|                                             | COBRA NX 0950 A ECOTORQUE       |
|---------------------------------------------|---------------------------------|
| Nominal pumping speed                       | max. 950 m³/h                   |
| Ultimate pressure                           | 0.01 hPa (mbar)                 |
| Nominal motor rating                        | 18.5 kW                         |
| Nominal motor speed                         | 4320 min-1                      |
| Sound pressure level (ISO 2151), KpA = 3 dB | 75 dB(A)                        |
| Weight approx.                              | 1000 kg                         |
| Dimensions (L x W x H)                      | 1672 x 557 x 776 mm             |
| Gas inlet / outlet                          | G3" + ISO-K DN100 / ISO-K DN100 |