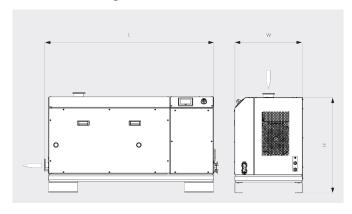

#### Dimensional drawing

|                                            | COBRA DX 0650 A PLUS           | COBRA DX 0950 A PLUS    |
|--------------------------------------------|--------------------------------|-------------------------|
| Nominal pumping speed                      | max. 650 m³/h                  | max. 950 m³/h           |
| Ultimate pressure                          | ≤ 0.1 hPa (mbar)               | ≤ 0.01 hPa (mbar)       |
| Nominal motor rating                       | 15 kW                          | 18.5 kW                 |
| Nominal motor speed                        | 3000 min <sup>-1</sup> (50 Hz) | 4320 min <sup>-1</sup>  |
| Noise level (ISO 2151 at 50 Hz – Standard) | ≤ 67 dB(A)                     | ≤ 75 dB(A)              |
| Weight approx.                             | 1125 kg                        | 1125 kg                 |
| Dimensions (L x W x H)                     | 1700 x 700 x 1000 mm           | 1700 x 700 x 1000 mm    |
| Gas inlet / outlet                         | DN 100 ISO / DN 100 ISO        | DN 100 ISO / DN 100 ISO |