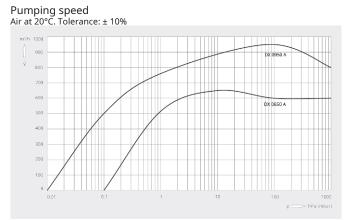

#### Dimensional drawing

|                                            | COBRA DX 0650 A PLUS           | COBRA DX 0950 A PLUS    |
|--------------------------------------------|--------------------------------|-------------------------|
| Nominal pumping speed                      | max. 650 m³/h                  | max. 950 m³/h           |
| Ultimate pressure                          | ≤ 0.1 hPa (mbar)               | ≤ 0.01 hPa (mbar)       |
| Nominal motor rating                       | 15 kW                          | 18.5 kW                 |
| Nominal motor speed                        | 3000 min <sup>-1</sup> (50 Hz) | 4320 min <sup>-1</sup>  |
| Noise level (ISO 2151 at 50 Hz – Standard) | ≤ 67 dB(A)                     | ≤ 75 dB(A)              |
| Weight approx.                             | 1125 kg                        | 1125 kg                 |
| Dimensions (L x W x H)                     | 1700 x 700 x 1000 mm           | 1700 x 700 x 1000 mm    |
| Gas inlet / outlet                         | DN 100 ISO / DN 100 ISO        | DN 100 ISO / DN 100 ISO |