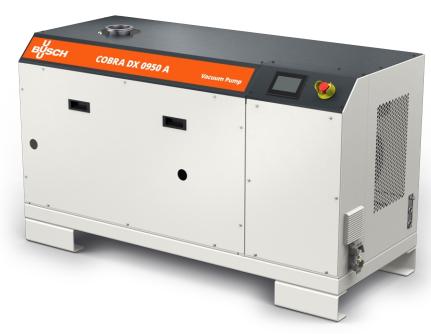

# **COBRA DX 0650/0950 A PLUS**

Dry screw vacuum pumps

Version in illustration with cabinet, standard version comes without cabinet