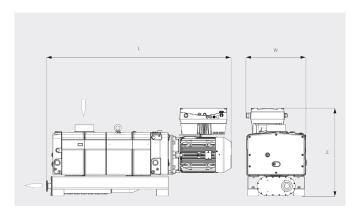

#### Dimensional drawing

|                        | COBRA NX 0950 A                 |
|------------------------|---------------------------------|
| Nominal pumping speed  | max. 950 m³/h                   |
| Ultimate pressure      | 0.01 hPa (mbar)                 |
| Nominal motor rating   | 18.5 kW                         |
| Nominal motor speed    | 4320 min <sup>-1</sup>          |
| Noise level (ISO 2151) | 75 dB(A)                        |
| Weight approx.         | 1000 kg                         |
| Dimensions (L x W x H) | 1672 x 526 x 776 mm             |
| Gas inlet / outlet     | G3" + ISO-K DN100 / ISO-K DN100 |