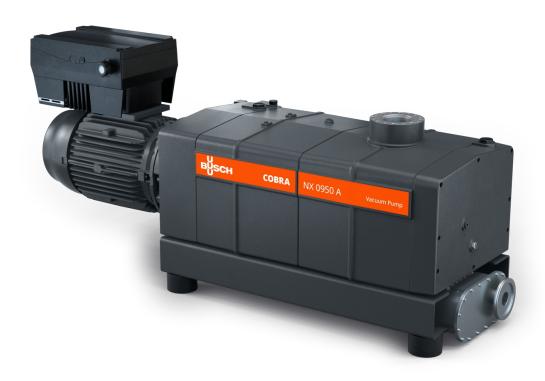

## **COBRA NX 0950 A**

Dry screw vacuum pump

### **High performance**

Advanced screw design, patented self-balancing screws, excellent running qualities, perfectly suited for vacuum drying, freeze drying, degassing, heat treatment, thermoforming and many more

### **Efficient**

Intelligent variable speed drive, low cost of ownership, minimal maintenance, long service intervals, high uptime, efficient water cooling

#### **Robust**

High vapor and particle tolerance, self-draining

www.buschvacuum.com © Busch Vacuum Solutions 06.09.2023 1/2