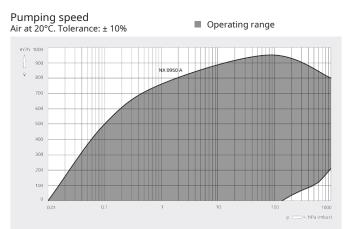

#### Dimensional drawing

|                        | COBRA NX 0950 A                 |
|------------------------|---------------------------------|
| Nominal pumping speed  | max. 950 m³/h                   |
| Ultimate pressure      | 0.01 hPa (mbar)                 |
| Nominal motor rating   | 18.5 kW                         |
| Nominal motor speed    | 4320 min <sup>-1</sup>          |
| Noise level (ISO 2151) | 75 dB(A)                        |
| Weight approx.         | 1000 kg                         |
| Dimensions (L x W x H) | 1672 x 526 x 776 mm             |
| Gas inlet / outlet     | G3" + ISO-K DN100 / ISO-K DN100 |