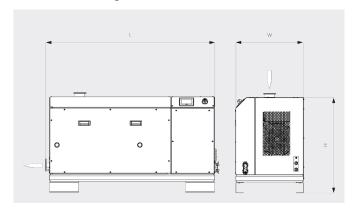

#### Dimensional drawing

|                                             | COBRA DX 0650 A                | COBRA DX 0950 A         |
|---------------------------------------------|--------------------------------|-------------------------|
| Nominal pumping speed                       | max. 650 m³/h                  | max. 950 m³/h           |
| Ultimate pressure without gas-ballast valve | 0.1 hPa (mbar)                 | 0.01 hPa (mbar)         |
| Nominal motor rating                        | 15 kW                          | 18.5 kW                 |
| Nominal motor speed                         | 3000 min <sup>-1</sup> (50 Hz) | 4320 min <sup>-1</sup>  |
| Noise level (ISO 2151 at 50 Hz – Standard)  | ≤ 67 dB(A)                     | ≤ 75 dB(A)              |
| Weight approx.                              | 1125 kg                        | 1125 kg                 |
| Dimensions (L x W x H)                      | 1700 x 700 x 1000 mm           | 1700 x 700 x 1000 mm    |
| Gas inlet / outlet                          | DN 100 ISO / DN 100 ISO        | DN 100 ISO / DN 100 ISO |