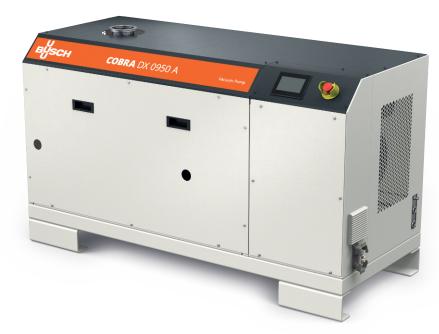

## **COBRA DX 0650/0950 A**

Dry screw vacuum pumps

Version in illustration with cabinet, standard version comes without cabinet