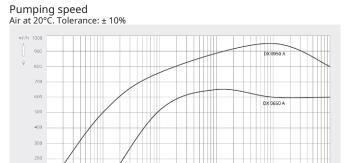

#### Dimensional drawing

|                                             | COBRA DX 0650 A                | COBRA DX 0950 A         |
|---------------------------------------------|--------------------------------|-------------------------|
| Nominal pumping speed                       | max. 650 m³/h                  | max. 950 m³/h           |
| Ultimate pressure without gas-ballast valve | 0.1 hPa (mbar)                 | 0.01 hPa (mbar)         |
| Nominal motor rating                        | 15 kW                          | 18.5 kW                 |
| Nominal motor speed                         | 3000 min <sup>-1</sup> (50 Hz) | 4320 min <sup>-1</sup>  |
| Noise level (ISO 2151 at 50 Hz – Standard)  | ≤ 67 dB(A)                     | ≤ 75 dB(A)              |
| Weight approx.                              | 1125 kg                        | 1125 kg                 |
| Dimensions (L x W x H)                      | 1700 x 700 x 1000 mm           | 1700 x 700 x 1000 mm    |
| Gas inlet / outlet                          | DN 100 ISO / DN 100 ISO        | DN 100 ISO / DN 100 ISO |