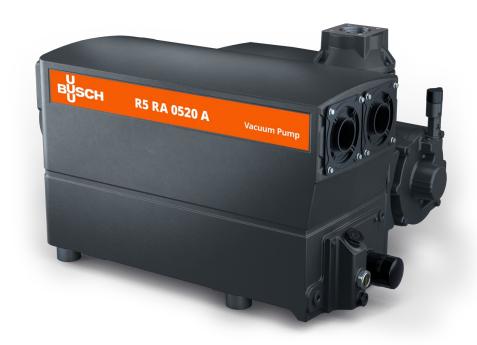

## **R5 RA 0520 A**

Oil-lubricated rotary vane vacuum pump

#### **Efficient**

Up to 25% more energy-efficient than comparable rotary vane vacuum pumps, low operating costs, high uptime, reduced heat emission

#### **High performance**

High pumping speed at low pressure ranges, designed for continuous operation in the rough vacuum range, best-in-class footprint performance ratio

### **Easy servicing**

40% less spare parts, all service-relevant parts on one side, service routine significantly faster, smooth surface design for easy cleaning

www.buschvacuum.com © Busch Vacuum Solutions 04.07.2023 1/2