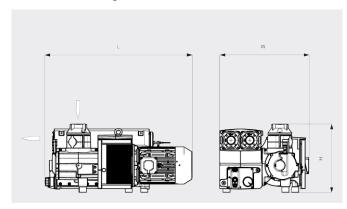

#### Dimensional drawing

| R5 RA 0520 A                               |
|--------------------------------------------|
| 430 / 520 m³/h (50 / 60 Hz)                |
| 0.1 hPa (mbar) (50 / 60 Hz)                |
| 1000 / 1200 min <sup>-1</sup> (50 / 60 Hz) |
| 3.3 / 3.9 kW (50 / 60 Hz)                  |
| 74 / 76 dB(A) (50 / 60 Hz)                 |
| 111                                        |
| 420 kg                                     |
| 1253 x 739 x 563 mm                        |
| G 3"                                       |
|                                            |

\*Gas outlet G 3" optional