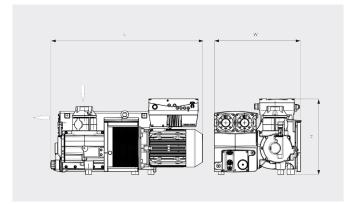

#### Dimensional drawing

|                                        | R5 RA 0520 A ECOTORQUE       |
|----------------------------------------|------------------------------|
| Nominal pumping speed                  | 330 – 520 m³/h               |
| Ultimate pressure                      | 0.1 hPa (mbar)               |
| Nominal motor speed                    | 800 – 1200 min <sup>-1</sup> |
| Power consumption at ultimate pressure | 2.6 – 3.9 kW                 |
| Noise level (ISO 2151)                 | 67 – 76 dB(A)                |
| Oil capacity                           | 111                          |
| Weight approx.                         | 441 kg                       |
| Dimensions (L x W x H)                 | 1253 x 718 x 626 mm          |
| Gas inlet *                            | G 3"                         |

\*Gas outlet G 3" optional