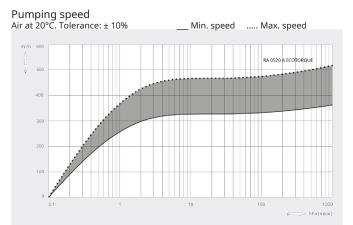

### **High performance**

High pumping speed at low pressure ranges, designed for continuous operation in the rough vacuum range, best-in-class footprint performance ratio

#### Dimensional drawing

|                                        | R5 RA 0520 A ECOTORQUE       |
|----------------------------------------|------------------------------|
| Nominal pumping speed                  | 330 – 520 m³/h               |
| Ultimate pressure                      | 0.1 hPa (mbar)               |
| Nominal motor speed                    | 800 – 1200 min <sup>-1</sup> |
| Power consumption at ultimate pressure | 2.6 – 3.9 kW                 |
| Noise level (ISO 2151)                 | 67 – 76 dB(A)                |
| Oil capacity                           | 111                          |
| Weight approx.                         | 441 kg                       |
| Dimensions (L x W x H)                 | 1253 x 718 x 626 mm          |
| Gas inlet *                            | G 3"                         |