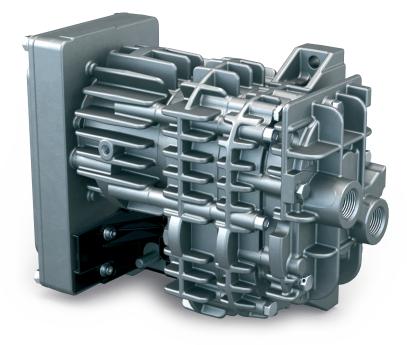

## **MINK MA 0018 A**

Dry claw compressor

### Robust

Specially designed to transport air in mobile applications, may be operated under extreme conditions, in temperature ranges between -40 °C and +100 °C and at elevations between -1,000 m and 4,000 m, resistant to severe vibration

## Efficient

Latest claw compressor technology, dry and contact-free compression, no contamination of pumped medium, intelligent variable speed drive, low energy consumption, long life cycle without servicing

### Compact

Small footprint due to "all-in-one" design