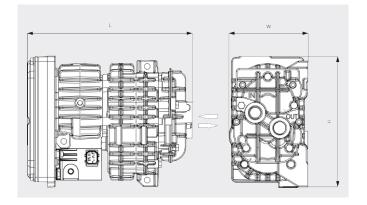

#### Dimensional drawing

#### Pumping speed Air at 20°C. Tolerance: ± 10%

|                        | MINK MA 0018 A         |
|------------------------|------------------------|
| Volume flow (at inlet) | 18 m³/h                |
| Overpressure           | 0.4 bar(g)             |
| Nominal motor rating   | 0.5 kW                 |
| Nominal motor speed    | 6000 min <sup>-1</sup> |
| Ambient temperature    | -40 +40                |
| Noise level (ISO 2151) | 73 dB(A)               |
| Weight approx.         | 6.5 kg                 |
| Dimensions (L x W x H) | 249.5 x 120 x 199 mm   |
| Gas inlet / outlet     | G ½"                   |