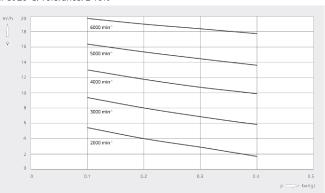

#### Pumping speed Air at 20°C. Tolerance: ± 10%

|                        | MINK MA 0018 A         |
|------------------------|------------------------|
| Volume flow (at inlet) | 18 m³/h                |
| Overpressure           | 0.4 bar(g)             |
| Nominal motor rating   | 0.5 kW                 |
| Nominal motor speed    | 6000 min <sup>-1</sup> |
| Ambient temperature    | -40 +40                |
| Noise level (ISO 2151) | 73 dB(A)               |
| Weight approx.         | 6.5 kg                 |
| Dimensions (L x W x H) | 249.5 x 120 x 199 mm   |
| Gas inlet / outlet     | G ½"                   |