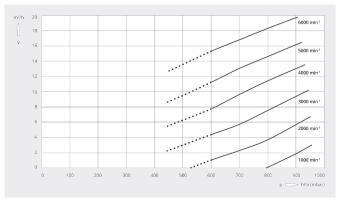

#### Pumping speed Air at 20°C. Tolerance: ± 10%

|                        | MINK MB 0018 A         |
|------------------------|------------------------|
| Nominal pumping speed  | 18<br>m³/h             |
| Ultimate pressure      | 600 / 450 hPa (mbar)   |
| Nominal motor rating   | 0.5 kW                 |
| Nominal motor speed    | 6000 min <sup>-1</sup> |
| Ambient temperature    | -40 +40                |
| Noise level (ISO 2151) | 73 dB(A)               |
| Weight approx.         | 6.5 kg                 |
| Dimensions (L x W x H) | 329.5 x 120 x 199 mm   |
| Gas inlet / outlet     | G ¾" / G ½"            |