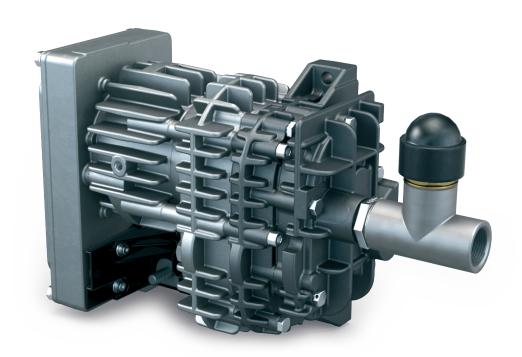

# **MINK MB 0018 A**

Dry claw vacuum pump

### **Robust**

Specially designed for mobile applications, may be operated under extreme conditions, in temperature ranges between -40 °C and +40 °C and at elevations between -1,000 m and 4,000 m, resistant to severe vibration

### **Efficient**

Latest claw vacuum technology, dry and contact-free compression, no contamination of pumped medium, intelligent variable speed drive, low energy consumption, long life cycle without servicing

## **Compact**

Small footprint due to "all-in-one" design

www.buschvacuum.com © Busch Vacuum Solutions 05.08.2021 1/2