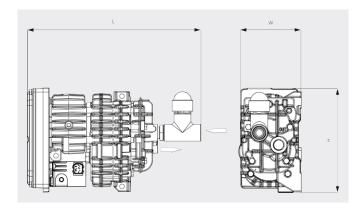

#### Dimensional drawing

#### Pumping speed Air at 20°C. Tolerance: ± 10%

|                        | MINK MB 0018 A         |
|------------------------|------------------------|
| Nominal pumping speed  | 18<br>m³/h             |
| Ultimate pressure      | 600 / 450 hPa (mbar)   |
| Nominal motor rating   | 0.5 kW                 |
| Nominal motor speed    | 6000 min <sup>-1</sup> |
| Ambient temperature    | -40 +40                |
| Noise level (ISO 2151) | 73 dB(A)               |
| Weight approx.         | 6.5 kg                 |
| Dimensions (L x W x H) | 329.5 x 120 x 199 mm   |
| Gas inlet / outlet     | G ¾" / G ½"            |