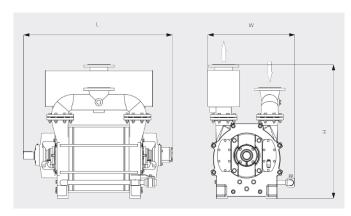

#### Dimensional drawing

## Pumping speed Dry air at 20°C. Tolerance: ± 10%, in accordance with HEI and Pneurop 6612

|                                 | DOLPHIN LR 0110 A            | DOLPHIN LR 0140 A            |
|---------------------------------|------------------------------|------------------------------|
| Nominal pumping speed           | 570 – 960 m³/h               | 840 – 1430 m³/h              |
| Ultimate pressure               | 33 hPa (mbar)                | 33 hPa (mbar)                |
| Nominal motor rating            | 18.5 – 45 kW                 | 30 – 55 kW                   |
| Rotational speed of vacuum pump | 790 – 1450 min <sup>-1</sup> | 790 – 1450 min <sup>-1</sup> |
| Noise level (ISO 2151)          | ≤ 80 dB(A)                   | ≤ 80 dB(A)                   |
| Weight approx.                  | 454 kg                       | 511 kg                       |
| Dimensions (L x W x H)          | 975 x 700 x 985 mm           | 1095 x 700 x 985 mm          |
| Gas inlet / outlet              | DN 125 PN 10 / DN 125 PN 10  | DN 125 PN 10 / DN 125 PN 10  |