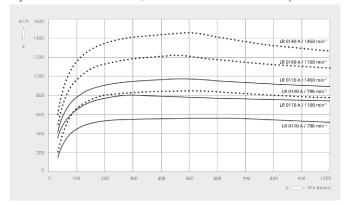

## Pumping speed Dry air at 20°C. Tolerance: ± 10%, in accordance with HEI and Pneurop 6612

|                                 | DOLPHIN LR 0110 A            | DOLPHIN LR 0140 A            |
|---------------------------------|------------------------------|------------------------------|
| Nominal pumping speed           | 570 – 960 m³/h               | 840 – 1430 m³/h              |
| Ultimate pressure               | 33 hPa (mbar)                | 33 hPa (mbar)                |
| Nominal motor rating            | 18.5 – 45 kW                 | 30 – 55 kW                   |
| Rotational speed of vacuum pump | 790 – 1450 min <sup>-1</sup> | 790 – 1450 min <sup>-1</sup> |
| Noise level (ISO 2151)          | ≤ 80 dB(A)                   | ≤ 80 dB(A)                   |
| Weight approx.                  | 454 kg                       | 511 kg                       |
| Dimensions (L x W x H)          | 975 x 700 x 985 mm           | 1095 x 700 x 985 mm          |
| Gas inlet / outlet              | DN 125 PN 10 / DN 125 PN 10  | DN 125 PN 10 / DN 125 PN 10  |