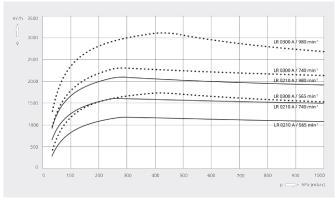

#### Dimensional drawing

Pumping speed Dry air at 20°C. Tolerance: ± 10%, in accordance with HEI and Pneurop 6612

|                                 | DOLPHIN LR 0210 A           | DOLPHIN LR 0300 A           |
|---------------------------------|-----------------------------|-----------------------------|
| Nominal pumping speed           | 1175 – 2100 m³/h            | 1670 – 3010 m³/h            |
| Ultimate pressure               | 33 hPa (mbar)               | 33 hPa (mbar)               |
| Nominal motor rating            | 30 – 75 kW                  | 45 – 110 kW                 |
| Rotational speed of vacuum pump | 565 – 980 min <sup>-1</sup> | 565 – 980 min <sup>-1</sup> |
| Noise level (ISO 2151)          | ≤ 85 dB(A)                  | ≤ 85 dB(A)                  |
| Weight approx.                  | 910 kg                      | 1025 kg                     |
| Dimensions (L x W x H)          | 1238 x 814 x 1245 mm        | 1388 x 814 x 1245 mm        |
| Gas inlet / outlet              | DN 150 PN 10 / DN 150 PN 10 | DN 150 PN 10 / DN 150 PN 10 |