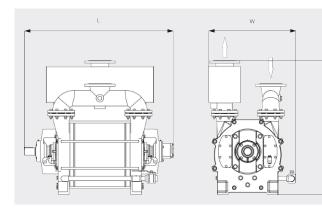

#### Dimensional drawing

Pumping speed Dry air at 20°C. Tolerance: ± 10%, in accordance with HEI and Pneurop 6612

|                                 | DOLPHIN LR 0210 A           | DOLPHIN LR 0300 A           |
|---------------------------------|-----------------------------|-----------------------------|
| Nominal pumping speed           | 1175 – 2100 m³/h            | 1670 – 3010 m³/h            |
| Ultimate pressure               | 33 hPa (mbar)               | 33 hPa (mbar)               |
| Nominal motor rating            | 30 – 75 kW                  | 45 – 110 kW                 |
| Rotational speed of vacuum pump | 565 – 980 min <sup>-1</sup> | 565 – 980 min <sup>-1</sup> |
| Noise level (ISO 2151)          | ≤ 85 dB(A)                  | ≤ 85 dB(A)                  |
| Weight approx.                  | 910 kg                      | 1025 kg                     |
| Dimensions (L x W x H)          | 1238 x 814 x 1245 mm        | 1388 x 814 x 1245 mm        |
| Gas inlet / outlet              | DN 150 PN 10 / DN 150 PN 10 | DN 150 PN 10 / DN 150 PN 10 |