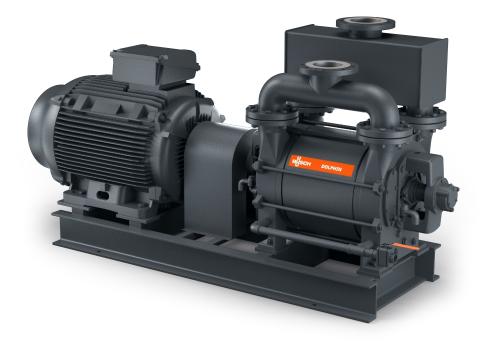

# **DOLPHIN LR 0210/0300 A**

Liquid ring vacuum pumps





### Robust

Proven technology, reliable operation, extremely high vapor and particle tolerance, specially designed for challenging environments like mining, power plants, sugar production, pulp and paper industry, steel production etc.

## **High performance**

High-capacity, high pumping speeds

## **Flexible**

Modular design, choice of cast iron (EN-GJL-200) housing with ductile cast iron impeller or all 304 grade, or 316L grade corrosion-free stainless steel material, operating fluids other than water possible, operation as compressor possible

Accessories, spare parts and options

- Motorized pumpsets, with gearbox or Vbelt drive system
- Sturdy, steel mounting baseframes
- Partial or total recirculation systems
- Cavitation protection
- Gas ejector
- Non-return valves
- Vacuum reli