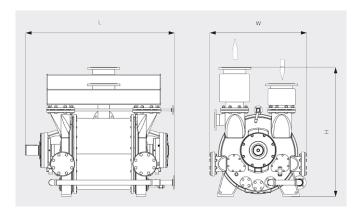

#### Dimensional drawing

# Pumping speed Dry air at 20°C. Tolerance: ± 10%, in accordance with HEI and Pneurop 6612

|                                 | DOLPHIN LR 0420 A           | DOLPHIN LR 0580 A           |
|---------------------------------|-----------------------------|-----------------------------|
| Nominal pumping speed           | 2250 – 3830 m³/h            | 2900 – 5300 m³/h            |
| Ultimate pressure               | 33 hPa (mbar)               | 33 hPa (mbar)               |
| Nominal motor rating            | 55 – 132 kW                 | 75 – 185 kW                 |
| Rotational speed of vacuum pump | 472 – 790 min <sup>-1</sup> | 372 – 660 min <sup>-1</sup> |
| Noise level (ISO 2151)          | ≤ 85 dB(A)                  | ≤ 85 dB(A)                  |
| Weight approx.                  | 1572 kg                     | 2233 kg                     |
| Dimensions (L x W x H)          | 1670 x 1030 x 1360 mm       | 1819 x 1160 x 1570 mm       |
| Gas inlet / outlet              | DN 200 PN 10 / DN 200 PN 10 | DN 250 PN 10 / DN 250 PN 10 |