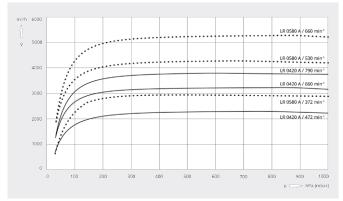

# Pumping speed Dry air at 20°C. Tolerance: ± 10%, in accordance with HEI and Pneurop 6612

|                                 | DOLPHIN LR 0420 A           | DOLPHIN LR 0580 A           |
|---------------------------------|-----------------------------|-----------------------------|
| Nominal pumping speed           | 2250 – 3830 m³/h            | 2900 – 5300 m³/h            |
| Ultimate pressure               | 33 hPa (mbar)               | 33 hPa (mbar)               |
| Nominal motor rating            | 55 – 132 kW                 | 75 – 185 kW                 |
| Rotational speed of vacuum pump | 472 – 790 min <sup>-1</sup> | 372 – 660 min <sup>-1</sup> |
| Noise level (ISO 2151)          | ≤ 85 dB(A)                  | ≤ 85 dB(A)                  |
| Weight approx.                  | 1572 kg                     | 2233 kg                     |
| Dimensions (L x W x H)          | 1670 x 1030 x 1360 mm       | 1819 x 1160 x 1570 mm       |
| Gas inlet / outlet              | DN 200 PN 10 / DN 200 PN 10 | DN 250 PN 10 / DN 250 PN 10 |