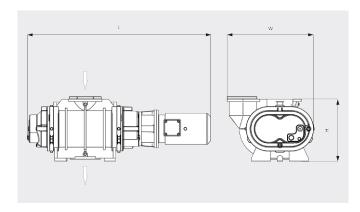

#### Dimensional drawing

|                            | PANDA WV 4500 B                            |
|----------------------------|--------------------------------------------|
| Nominal pumping speed      | 4500 / 5400 m³/h (50 / 60 Hz)              |
| Pumping speed              | 4100 / 4950 m³/h (50 / 60 Hz)              |
| Max. differential pressure | 25 hPa (mbar) (50 / 60 Hz)                 |
| Nominal motor rating       | 11.0 / 12.6 kW (50 / 60 Hz)                |
| Nominal motor speed        | 3000 / 3600 min <sup>-1</sup> (50 / 60 Hz) |
| Weight approx.             | 690 kg                                     |
| Dimensions (L x W x H)     | 690 x 690 x 510 mm                         |
| Gas inlet / outlet         | DN 250 ISO / DN 160 ISO                    |