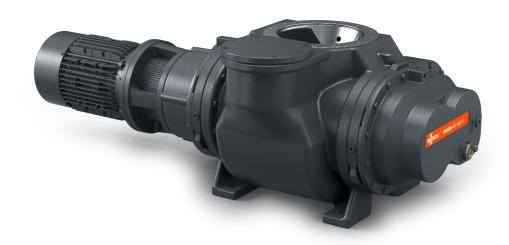

# **PANDA WV 4500 B**

**Vacuum boosters** 

### Reliable

Solid lobe design, robust construction, reliable under varying operating conditions, barrier gas connection

## **High performance**

Excellent volumetric efficiency, high ultimate pressure, increases the performance of a vacuum system by up to a factor of ten, integrated bypass valve, specially designed for rough and medium vacuum applications

### **Flexible**

Can be flanged directly on the system at any position, boosts the performance of all types of backing pumps, with vertical or lateral discharge, perfectly suited for a wide range of applications