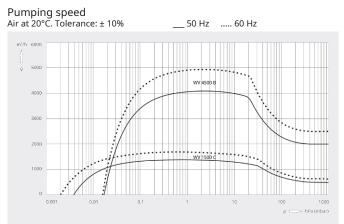

#### Dimensional drawing

|                            | PANDA WV 4500 B                            |
|----------------------------|--------------------------------------------|
| Nominal pumping speed      | 4500 / 5400 m³/h (50 / 60 Hz)              |
| Pumping speed              | 4100 / 4950 m³/h (50 / 60 Hz)              |
| Max. differential pressure | 25 hPa (mbar) (50 / 60 Hz)                 |
| Nominal motor rating       | 11.0 / 12.6 kW (50 / 60 Hz)                |
| Nominal motor speed        | 3000 / 3600 min <sup>-1</sup> (50 / 60 Hz) |
| Weight approx.             | 690 kg                                     |
| Dimensions (L x W x H)     | 690 x 690 x 510 mm                         |
| Gas inlet / outlet         | DN 250 ISO / DN 160 ISO                    |