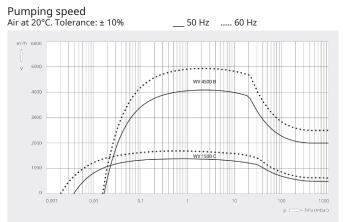

#### Dimensional drawing

|                            | PANDA WV 4500 B                            |
|----------------------------|--------------------------------------------|
| Nominal pumping speed      | 4500 / 5400 m³/h (50 / 60 Hz)              |
| Pumping speed              | 4100 / 4950 m³/h (50 / 60 Hz)              |
| Max. differential pressure | 25 hPa (mbar) (50 / 60 Hz)                 |
| Nominal motor rating       | 11.0 / 12.6 kW (50 / 60 Hz)                |
| Nominal motor speed        | 3000 / 3600 min <sup>-1</sup> (50 / 60 Hz) |
| Weight approx.             | 690 kg                                     |
| Dimensions (L x W x H)     | 690 x 690 x 510 mm                         |
| Gas inlet / outlet         | DN 250 ISO / DN 160 ISO                    |