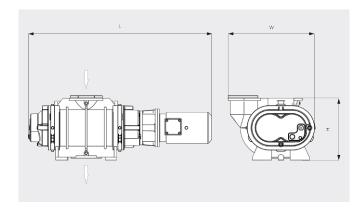

#### Dimensional drawing

|                            | PANDA WV 4500 B                            |
|----------------------------|--------------------------------------------|
| Nominal pumping speed      | 4500 / 5400 m³/h (50 / 60 Hz)              |
| Pumping speed              | 4100 / 4950 m³/h (50 / 60 Hz)              |
| Max. differential pressure | 25 hPa (mbar) (50 / 60 Hz)                 |
| Nominal motor rating       | 11.0 / 12.6 kW (50 / 60 Hz)                |
| Nominal motor speed        | 3000 / 3600 min <sup>-1</sup> (50 / 60 Hz) |
| Weight approx.             | 690 kg                                     |
| Dimensions (L x W x H)     | 690 x 690 x 510 mm                         |
| Gas inlet / outlet         | DN 250 ISO / DN 160 ISO                    |