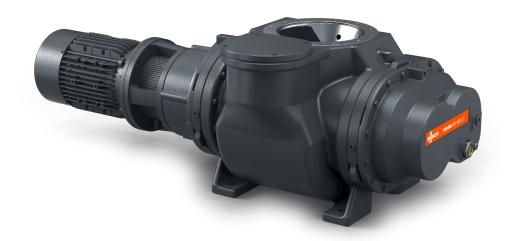

# **PANDA WV 4500 B**

**Vacuum boosters** 

### Reliable

Solid lobe design, robust construction, reliable under varying operating conditions, barrier gas connection

## **High performance**

Excellent volumetric efficiency, high ultimate pressure, increases the performance of a vacuum system by up to a factor of ten, integrated bypass valve, specially designed for rough and medium vacuum applications

### **Flexible**

Can be flanged directly on the system at any position, boosts the performance of all types of backing pumps, with vertical or lateral discharge, perfectly suited for a wide range of applications