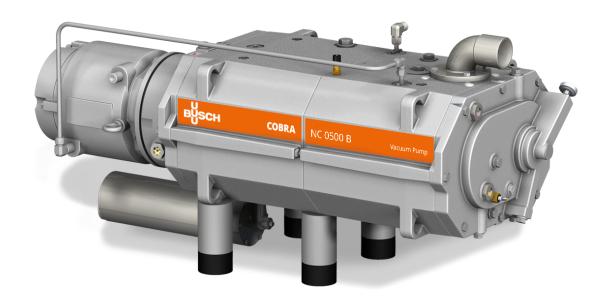

# **COBRA NC 0500 B**

Dry screw vacuum pump

## **High performance**

Advanced screw design, patented self-balancing screws, specially designed for vacuum packaging

### **Efficient**

Low cost of ownership, minimal maintenance, long service intervals, high uptime, efficient water cooling

### **Easy cleaning**

Smooth surface design, can be cleaned using steam jets and conventional detergents

www.buschvacuum.com © Busch Vacuum Solutions 09.08.2021 1/2