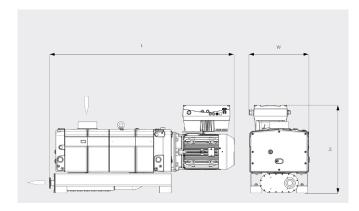

#### Dimensional drawing

#### Pumping speed Air at 20°C. Tolerance: ± 10%

|                        | COBRA NC 0500 B        |
|------------------------|------------------------|
| Nominal pumping speed  | 490 m³/h               |
| Ultimate pressure      | 0.01 hPa (mbar)        |
| Nominal motor rating   | 9.0 kW                 |
| Nominal motor speed    | 2930 min <sup>-1</sup> |
| Operating voltage      | 190-210 / 380-420 V    |
| Noise level (ISO 2151) | 69 dB(A)               |
| Weight approx.         | 460 kg                 |
| Dimensions (L x W x H) | 1163 x 485 x 557 mm    |
| Gas inlet / outlet     | G2" / G1½"             |