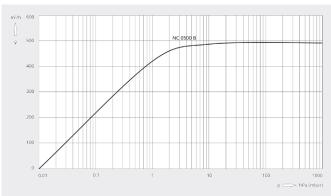

#### Pumping speed Air at 20°C. Tolerance: ± 10%

|                        | COBRA NC 0500 B        |
|------------------------|------------------------|
| Nominal pumping speed  | 490 m³/h               |
| Ultimate pressure      | 0.01 hPa (mbar)        |
| Nominal motor rating   | 9.0 kW                 |
| Nominal motor speed    | 2930 min <sup>-1</sup> |
| Operating voltage      | 190-210 / 380-420 V    |
| Noise level (ISO 2151) | 69 dB(A)               |
| Weight approx.         | 460 kg                 |
| Dimensions (L x W x H) | 1163 x 485 x 557 mm    |
| Gas inlet / outlet     | G2" / G1½"             |