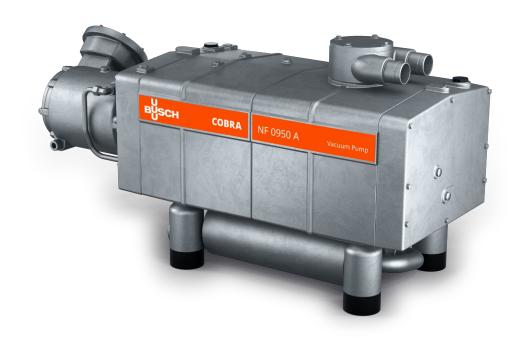

## **COBRA NF 0750/0950 A**

Dry screw vacuum pump

## **High performance for vacuum packaging**

Specially designed for vacuum packaging, optimized for fast packaging cycles, advanced screw design, best-in-class pumping speed

## **Easy cleaning**

The only dry screw vacuum pump series designed for daily wash-down in vacuum packaging, can be cleaned using steam jets and conventional detergents, smooth surface design, no dead water zones, no additional enclosure required

### **Efficient**

Variable speed drive, minimal maintenance, long service intervals, efficient water cooling, low cost of ownership

www.buschvacuum.com © Busch Vacuum Solutions 09.08.2021 1/2