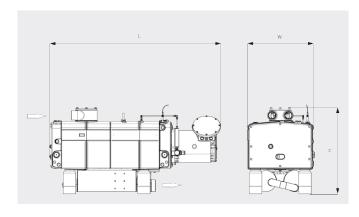

#### Dimensional drawing

|                        | COBRA NF 0750 A        | COBRA NF 0950 A        |
|------------------------|------------------------|------------------------|
| Nominal pumping speed  | max. 750 m³/h          | max. 950 m³/h          |
| Ultimate pressure      | 0.05 hPa (mbar)        | 0.01 hPa (mbar)        |
| Nominal motor rating   | 15 kW                  | 18.5 kW                |
| Nominal motor speed    | 3600 min <sup>-1</sup> | 4320 min <sup>-1</sup> |
| Noise level (ISO 2151) | ≤ 66 dB(A)             | ≤ 69 dB(A)             |
| Weight approx.         | 800 kg                 | 800 kg                 |
| Dimensions (L x W x H) | 1347 x 527 x 685 mm    | 1347 x 527 x 685 mm    |
| Gas inlet / outlet     | G3"/2x G2" / G3"       | G3"/2x G2" / G3"       |