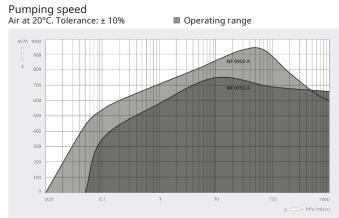

#### Dimensional drawing

|                        | COBRA NF 0750 A        | COBRA NF 0950 A        |
|------------------------|------------------------|------------------------|
| Nominal pumping speed  | max. 750 m³/h          | max. 950 m³/h          |
| Ultimate pressure      | 0.05 hPa (mbar)        | 0.01 hPa (mbar)        |
| Nominal motor rating   | 15 kW                  | 18.5 kW                |
| Nominal motor speed    | 3600 min <sup>-1</sup> | 4320 min <sup>-1</sup> |
| Noise level (ISO 2151) | ≤ 66 dB(A)             | ≤ 69 dB(A)             |
| Weight approx.         | 800 kg                 | 800 kg                 |
| Dimensions (L x W x H) | 1347 x 527 x 685 mm    | 1347 x 527 x 685 mm    |
| Gas inlet / outlet     | G3"/2x G2" / G3"       | G3"/2x G2" / G3"       |